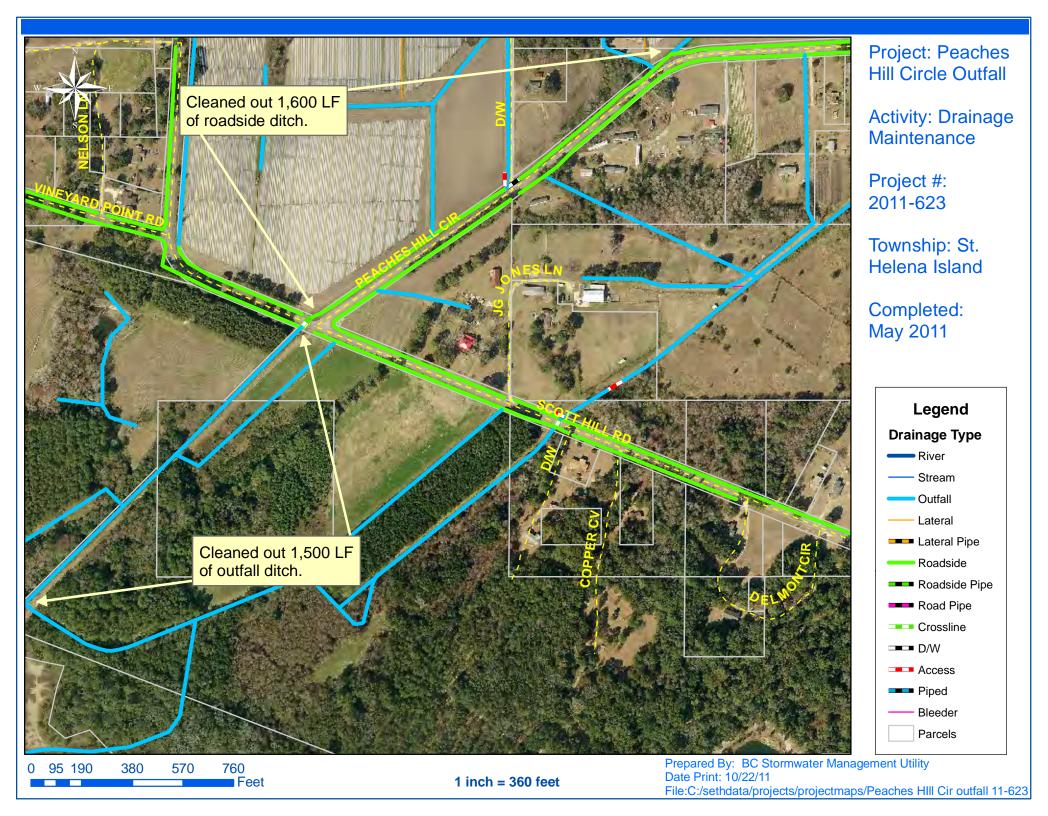

## Narrative Description of Project:

Project improved 3,100 L.F. of drainage system. Cleaned out 1,500 L.F. of outfdall ditch and 1,600 L.F. of roadside ditch.

| 2011-623 / Peaches Hill Circle Outfall | Labor<br>Hours | Labor<br>Cost | Equipment<br>Cost | Material<br>Cost | Contractor<br>Cost | Indirect<br>Labor | Total Cost |
|----------------------------------------|----------------|---------------|-------------------|------------------|--------------------|-------------------|------------|
| AUDIT / Audit Project                  | 0.5            | \$10.24       | \$0.00            | \$0.00           | \$0.00             | \$0.00            | \$10.24    |
| COMP / Compile Project                 | 0.5            | \$10.24       | \$0.00            | \$0.00           | \$0.00             | \$0.00            | \$10.24    |
| HAUL / Hauling                         | 27.0           | \$585.80      | \$359.37          | \$254.91         | \$0.00             | \$0.00            | \$1,200.08 |
| RSDCL / Roadside Ditch - Cleanout      | 80.0           | \$1,778.50    | \$429.86          | \$178.55         | \$0.00             | \$0.00            | \$2,386.91 |
| Indirect Labor, Services and Supplies  | 0.0            | \$0.00        | \$0.00            | \$0.00           | \$0.00             | \$1,708.53        | \$1,708.53 |
| 2011-623 / Peaches Hill Circle Outfall | 114.0          | \$2,516.06    | \$855.71          | \$484.58         | \$0.00             | \$1,708.53        | \$5,564.88 |
| Sub Total                              |                |               |                   |                  |                    |                   |            |
|                                        |                |               |                   |                  |                    |                   |            |
| Grand Total                            | 114.0          | \$2,516.06    | \$855.71          | \$484.58         | \$0.00             | \$1,708.53        | \$5,564.88 |