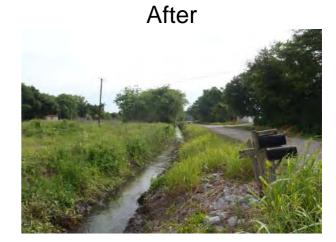

## Narrative Description of Project:

Project improved 3,100 L.F. of drainage system. Cleaned out 1,500 L.F. of outfdall ditch and 1,600 L.F. of roadside ditch.

| 2011-623 / Peaches Hill Circle Outfall | Labor<br>Hours | Labor<br>Cost | Equipment<br>Cost | Material<br>Cost | Contractor<br>Cost | Indirect<br>Labor | Total Cost |
|----------------------------------------|----------------|---------------|-------------------|------------------|--------------------|-------------------|------------|
| AUDIT / Audit Project                  | 0.5            | \$10.24       | \$0.00            | \$0.00           | \$0.00             | \$0.00            | \$10.24    |
| COMP / Compile Project                 | 0.5            | \$10.24       | \$0.00            | \$0.00           | \$0.00             | \$0.00            | \$10.24    |
| HAUL / Hauling                         | 27.0           | \$585.80      | \$359.37          | \$254.91         | \$0.00             | \$0.00            | \$1,200.08 |
| RSDCL / Roadside Ditch - Cleanout      | 80.0           | \$1,778.50    | \$429.86          | \$178.55         | \$0.00             | \$0.00            | \$2,386.91 |
| Indirect Labor, Services and Supplies  | 0.0            | \$0.00        | \$0.00            | \$0.00           | \$0.00             | \$1,708.53        | \$1,708.53 |
| 2011-623 / Peaches Hill Circle Outfall | 114.0          | \$2,516.06    | \$855.71          | \$484.58         | \$0.00             | \$1,708.53        | \$5,564.88 |
| Sub Total                              |                |               |                   |                  |                    |                   |            |
|                                        |                |               |                   |                  |                    |                   |            |
| Grand Total                            | 114.0          | \$2,516.06    | \$855.71          | \$484.58         | \$0.00             | \$1,708.53        | \$5,564.88 |